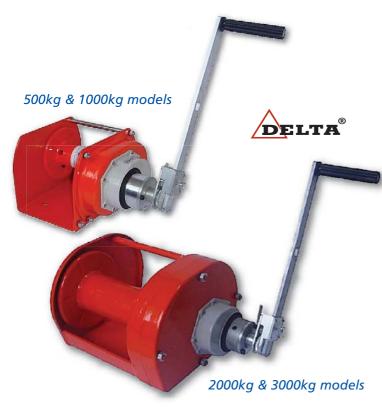

# RHW SERIES DELTA HAND WINCHES

500kg / 1000kg / 2000kg / 3000kg

#### **FEATURES INCLUDE**

- Rated for pulling applications
- Large drum capacity
- Two position handle with short arc rachet facility
- Available in galvanized (G), or painted (P) finish
- Ratchet brake
- Light weight, simple to use
- Base mounting
- Free wheel payout facility

| Rated Load 1st Layer                      | 500kg               | 1000kg | 2000kg | 3000kg |  |
|-------------------------------------------|---------------------|--------|--------|--------|--|
| Working Load 3rd Layer                    | 340kg               | 718kg  | 1455kg | 2136kg |  |
| Maximum Rope Storage<br>(with free board) | 22m                 | 25m    | 30m    |        |  |
| Hand Force Required (min.)                | 12kg                |        | 15kg   | 20kg   |  |
| Gear Ratio                                | 4.3:1               | 12.2:1 | 22.7:1 | 29.2:1 |  |
| Handle Length                             | 380mm on all models |        |        |        |  |
| Drum Ø                                    | 60mm                | 76mm   | 90mm   | 100mm  |  |
| Wire Rope Ø recommended                   | 7mm                 | 8mm    | 9mm    | 11mm   |  |
| Net Weight approx.                        | 14kg                | 19kg   | 25kg   | 44.5kg |  |