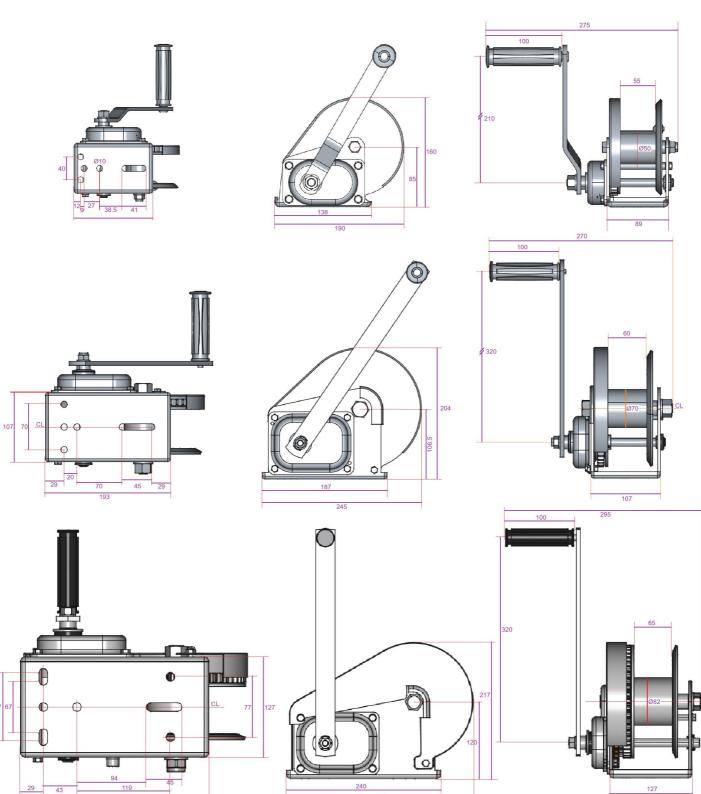

#### **OPTIONAL WIRE ROPE LENGTHS**

Wire ropes are sold separately 20m and 13m supplied as standard (see below) other lengths supplied as required

| <b>SPECIFICATIONS</b>            | 1200 <b>G</b>        | <b>1200S</b> | 1800 <b>G</b> | 18005 | 2600G                | <b>2600S</b> |
|----------------------------------|----------------------|--------------|---------------|-------|----------------------|--------------|
| Rated Load 1st Layer             | 550Kg                | 440Kg        | 825Kg         | 660Kg | 1200Kg               | 960Kg        |
| Working Load 3rd Layer           | 392kg                | 314kg        | 562kg         | 450kg | 844kg                | 675kg        |
| Max Rope Storage with free board | 20m at recommended ø |              |               |       | 13m at recommended ø |              |
| Gear Ratio                       | 4.1:1                |              | 5:1           |       | 9.8:1                |              |
| Drum ø                           | 50mm                 |              | 60mm          |       | 76mm                 |              |
| Wire Rope ø recommended          | 5mm                  |              | 7mm           |       | 8mm                  |              |
| Net Weight approx.               | 3.3kg                |              | 8kg           |       | 11.5kg               |              |

Use the affixes (G) or (S) to specify galvanised or stainless steel finish