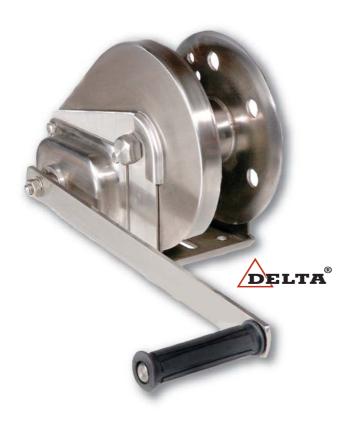

# **BHW SERIES DELTA HAND WINCHES**

500kg - 1200kg

## **FEATURES INCLUDE**

- Rated for lifting applications From 440kg to 1200kg on first layer
- Compact design
- Available in galvanized (G), or stainless steel (S) finish
- Ratchet Brake
- Light weight, simple to use
- Base Mounting