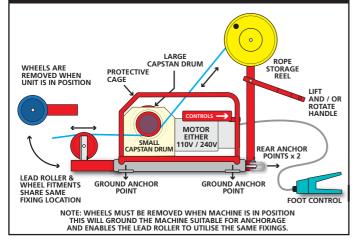

BHW CABLE•PULLER - SIDE VIEW

## **FEATURES INCLUDE**

- **Dual capstan heads** Will haul up to 2500kg and 1500kg
- **Two speed options** According to the capstan head selected
- Easily transportable on site Using either the removable wheels or carry handles
- All round tubular frame Strong and makes it simple to hold by attaching restraining straps to the shackles provided or using ground stakes through the integral side lugs
- Foot controlled For efficient control - leaves the hands free for cable spooling
- Cable storage reel
- Case hardened gear train for maximum efficiency
- High efficiency heavy-duty ball bearings on all running surfaces
- Overload protection ensures automatic shut down
- Electromagnetic spring-applied fail safe brake
- Rugged high power induction motor to ensure reliability

| SPECIFICATIONS                 | AC2500a                                         | AC2500b            |
|--------------------------------|-------------------------------------------------|--------------------|
| Voltage:                       | 110 <b>V,</b> 1ph                               | 240 <b>V</b> , 1ph |
| Cable weight pulling capacity: | Large capstan: 1500kg / Small capstan: 2500kg   |                    |
| Rope speed:                    | Small capstan: 2.5m/min / Large capstan: 4m/min |                    |
| Average total kit weight:      | 80kg                                            |                    |
| Brake type:                    | Electromagnetic spring applied failsafe         |                    |
| Motor outputs: Kilowatts       | 0.6k <b>W</b>                                   | 0.6k <b>W</b>      |
| Amperes                        | 8A                                              | 4A                 |
| Dimensions:                    | 655mm length x 550mm width x 440mm height       |                    |