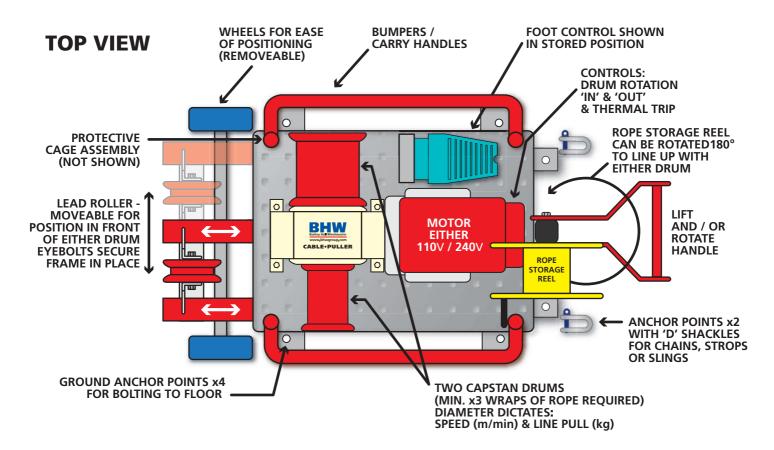

## **FEATURES INCLUDE**

- **Dual capstan heads** Will haul up to 2500kg and 1500kg
- **Two speed options** According to the capstan head selected
- Easily transportable on site Using either the removable wheels or carry handles
- All round tubular frame Strong and makes it simple to hold by attaching restraining straps to the shackles provided or using ground stakes through the integral side lugs
- Foot controlled For efficient control - leaves the hands free for cable spooling
- Cable storage reel
- Case hardened gear train for maximum efficiency
- High efficiency heavy-duty ball bearings on all running surfaces
- Overload protection ensures automatic shut down
- Electromagnetic spring-applied fail safe brake
- Rugged high power induction motor to ensure reliability

| SPECIFICATIONS                 | AC2500a                                         | AC2500b            |
|--------------------------------|-------------------------------------------------|--------------------|
| Voltage:                       | 110 <b>V,</b> 1ph                               | 240 <b>V</b> , 1ph |
| Cable weight pulling capacity: | Large capstan: 1500kg / Small capstan: 2500kg   |                    |
| Rope speed:                    | Small capstan: 2.5m/min / Large capstan: 4m/min |                    |
| Average total kit weight:      | 80kg                                            |                    |
| Brake type:                    | Electromagnetic spring applied failsafe         |                    |
| Motor outputs: Kilowatts       | 0.6k <b>W</b>                                   | 0.6k <b>W</b>      |
| Amperes                        | 8A                                              | 4A                 |
| Dimensions:                    | 655mm length x 550mm width x 440mm height       |                    |