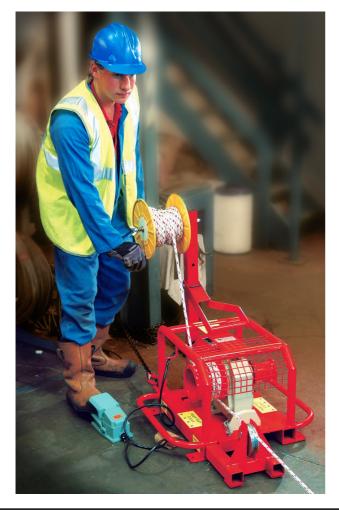

# CABLE•PULLER

Bushey Hall Winchmaster www.bhwgroup.com

> **1500kg - 2500kg** AC2500a 110V x 1ph AC2500b 240V x 1ph

Available as 110V or 240V options, the **CABLE•PULLER** provides the perfect solution to installing long or heavy lengths of cable in difficult locations.

**CABLE**•**PULLER** takes the strain and makes the job easier. It reduces manpower hours required to meet installation deadlines, and is safer and faster.

Suitable for continuous pulling to tackle the toughest pulling applications.

## **FEATURES INCLUDE**

- **Dual capstan heads** Will haul up to 2500kg and 1500kg
- **Two speed options** According to the capstan head selected
- Easily transportable on site Using either the removable wheels or carry handles
- All round tubular frame Strong and makes it simple to hold by attaching restraining straps to the shackles provided or using ground stakes through the integral side lugs
- Foot controlled For efficient control - leaves the hands free for cable spooling
- Cable storage reel
- Case hardened gear train for maximum efficiency
- High efficiency heavy-duty ball bearings on all running surfaces
- Overload protection ensures automatic shut down
- Electromagnetic spring-applied fail safe brake
- Rugged high power induction motor to ensure reliability