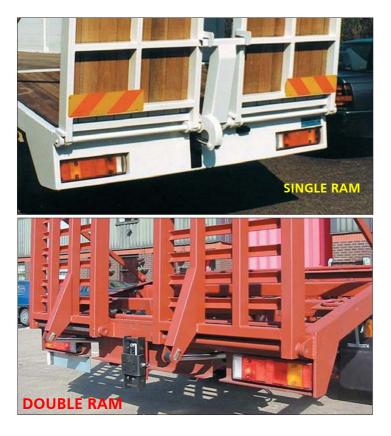

### **FEATURES INCLUDE**

- Choice of single or double ram systems
- Bodybuilder produces ramps to suit application
- Safely handles ramps of any weight
- Easy to install
- Easy to use controls
- Functions on uneven ground
- Suitable for any size of plant vehicle