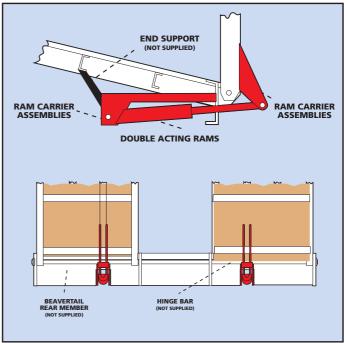

### **THE RAMP•ASSIST KITS INCLUDE**

- System mechanism
- Hydraulic ram(s) •
- Controls for raising or lowering •
- Over centre safety valve
- Full fitting instructions
- **Optional DC power pack** •

### **FEATURES INCLUDE**

- Choice of single or double ram systems
- Bodybuilder produces ramps to suit application
- Safely handles ramps of any weight
- Easy to install
- Easy to use controls
- Functions on uneven ground
- Suitable for any size of plant vehicle