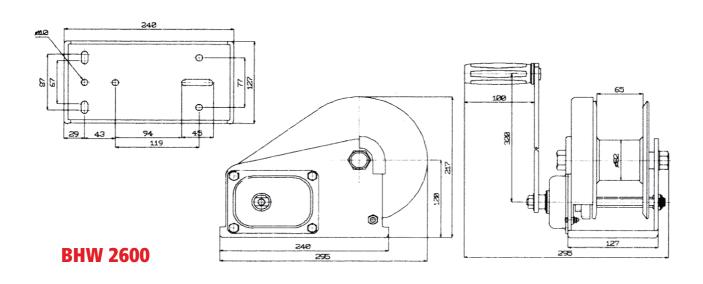

## **OPTIONAL WIRE ROPE LENGTHS**

Wire ropes are sold separately
 20m and 13m supplied as standard (see below)
 other lengths supplied as required

| SPECIFICATIONS                   | 1200 <b>G</b>        | <b>1200S</b> | 1800 <b>G</b> | <b>1800S</b>         | 2600G  | <b>2600S</b> |
|----------------------------------|----------------------|--------------|---------------|----------------------|--------|--------------|
| Rated Load 1st Layer             | 550Kg                | 440Kg        | 825Kg         | 660Kg                | 1200Kg | 960Kg        |
| Working Load 3rd Layer           | 392kg                | 314kg        | 562kg         | 450kg                | 844kg  | 675kg        |
| Max Rope Storage with free board | 20m at recommended Ø |              |               | 13m at recommended Ø |        |              |
| Gear Ratio                       | 4.1:1                |              | 5:1           |                      | 9.8:1  |              |
| Drum Ø                           | 50mm                 |              | 60mm          |                      | 76mm   |              |
| Wire Rope Ø recommended          | 5mm                  |              | 7mm           |                      | 8mm    |              |
| Net Weight approx.               | 3.3kg                |              | 8kg           |                      | 11.5kg |              |

Use the affixes (G) or (S) to specify galvanised or stainless steel finish