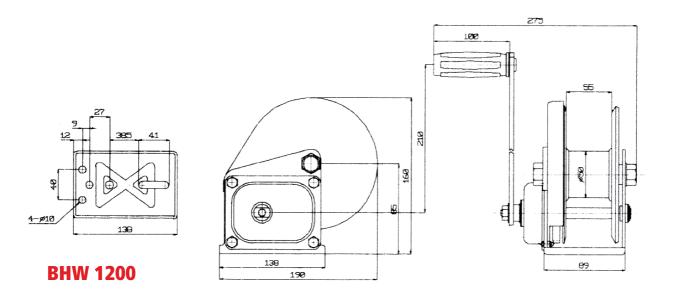

## **OPTIONAL WIRE ROPE LENGTHS**

Wire ropes are sold separately
 20m and 13m supplied as standard (see below)
 other lengths supplied as required

| SPECIFICATIONS                   | 1200 <b>G</b>        | <b>1200S</b> | 1800 <b>G</b> | <b>1800S</b>         | 2600G  | <b>2600S</b> |
|----------------------------------|----------------------|--------------|---------------|----------------------|--------|--------------|
| Rated Load 1st Layer             | 550Kg                | 440Kg        | 825Kg         | 660Kg                | 1200Kg | 960Kg        |
| Working Load 3rd Layer           | 392kg                | 314kg        | 562kg         | 450kg                | 844kg  | 675kg        |
| Max Rope Storage with free board | 20m at recommended Ø |              |               | 13m at recommended Ø |        |              |
| Gear Ratio                       | 4.1:1                |              | 5:1           |                      | 9.8:1  |              |
| Drum Ø                           | 50mm                 |              | 60mm          |                      | 76mm   |              |
| Wire Rope Ø recommended          | 5mm                  |              | 7mm           |                      | 8mm    |              |
| Net Weight approx.               | 3.3kg                |              | 8kg           |                      | 11.5kg |              |

Use the affixes (G) or (S) to specify galvanised or stainless steel finish