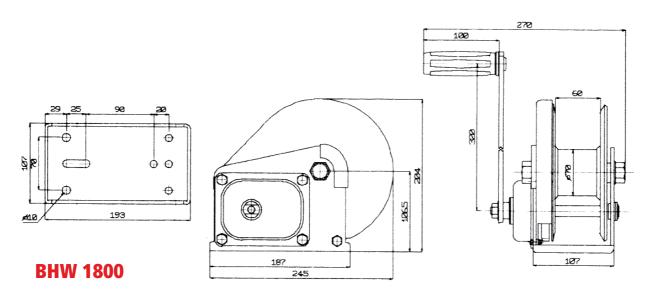

## **OPTIONAL WIRE ROPE LENGTHS**

Wire ropes are sold separately
 20m and 13m supplied as standard (see below)
 other lengths supplied as required

| SPECIFICATIONS                   | 1200 <b>G</b>        | <b>1200S</b> | 1800 <b>G</b> | <b>1800S</b>         | 2600G  | <b>2600S</b> |
|----------------------------------|----------------------|--------------|---------------|----------------------|--------|--------------|
| Rated Load 1st Layer             | 550Kg                | 440Kg        | 825Kg         | 660Kg                | 1200Kg | 960Kg        |
| Working Load 3rd Layer           | 392kg                | 314kg        | 562kg         | 450kg                | 844kg  | 675kg        |
| Max Rope Storage with free board | 20m at recommended Ø |              |               | 13m at recommended Ø |        |              |
| Gear Ratio                       | 4.1:1                |              | 5:1           |                      | 9.8:1  |              |
| Drum Ø                           | 50mm                 |              | 60mm          |                      | 76mm   |              |
| Wire Rope Ø recommended          | 5mm                  |              | 7mm           |                      | 8mm    |              |
| Net Weight approx.               | 3.3kg                |              | 8kg           |                      | 11.5kg |              |

Use the affixes (G) or (S) to specify galvanised or stainless steel finish