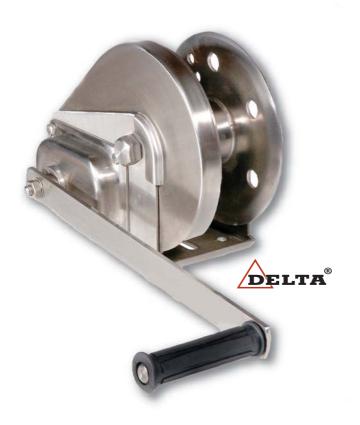

# BHW SERIES DELTA HAND WINCHES

500kg - 1200kg

### **FEATURES INCLUDE**

- Rated for lifting applications
   From 440kg to 1200kg on first layer
- Compact design
- Available in galvanized (G) or stainless steel (S) finish
- Ratchet Brake
- Light weight, simple to use
- Base Mounting