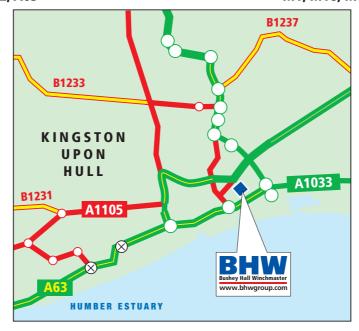

## NORTHERN OFFICE

6 South Orbital Trading Park Hedon Road Hull HU9 1NJ Telephone: +44 (0)1482 223 663

From **THE NORTH** A1(M), M62, A63

From **THE SOUTH** M1, M18, M62, A63

M62 - A63 follow signs for city centre, then for Hedon Road and Ferry Terminal. At roundabout for Hedon Road take the 1st left, then take the 3rd turning on the left and follow the road around to Bushey Hall Winchmaster (BHW Group).