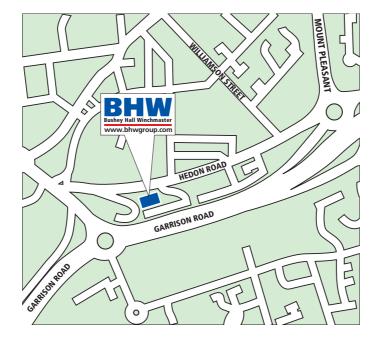

## NORTHERN OFFICE

6 South Orbital Trading Park Hedon Road Hull HU9 1NJ Telephone: +44 (0)1482 223 663

From **THE NORTH** A1(M), M62, A63

From **THE SOUTH** M1, M18, M62, A63

M62 - A63 follow signs for city centre, then for Hedon Road and Ferry Terminal. At roundabout for Hedon Road take the 1st left, then take the 3rd turning on the left and follow the road around to Bushey Hall Winchmaster (BHW Group).