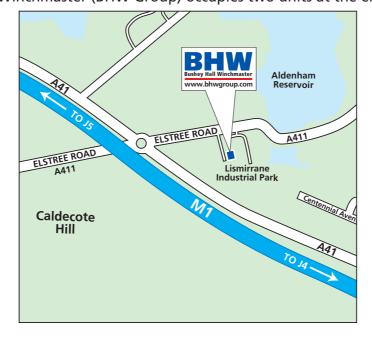

## **SOUTHERN OFFICE**

Lismirrane Industrial Park Elstree Road Elstree Herts WD6 3EE Telephone: +44 (0)20 8953 6050

From **THE NORTH** M1, A41

From **THE SOUTH** M1, A41, (& A1

From the M1 Motorway: Leave at Junction 5 and take the A41 south.

Straight over first roundabout, crossing back over the M1. At second roundabout turn left, then first right into Lismirrane Industrial Park.

Bushey Hall Winchmaster (BHW Group) occupies two units at the end of this road.