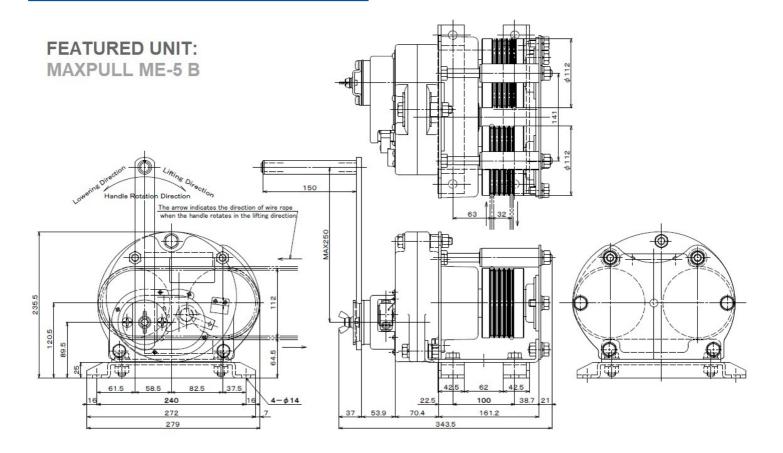

#### **DIMENSIONS**

| MODEL | WIRE ROPE | HANDLE<br>FORCE<br>(effective max) | GEAR RATIO | WEIGHT | WIRE ROPE<br>TENSION | MINIMUM<br>WRAPS ON<br>DRUM |
|-------|-----------|------------------------------------|------------|--------|----------------------|-----------------------------|
| ME-5  | 4>6mm     | 97N (250mm)                        | 1/13.3     | 30kg   | 4,900N               | 4                           |
| ME-10 | 8mm       | 114N (300mm)                       | 1/19       | 30kg   | 9,800N               | 4                           |

#### **NOTES**

These winches must not be used for the movement of personnel. 4 wraps of wire rope must be maintained on the drum. Data shown is approximate and intended as a guide only. You are strongly advised to carry out a risk assessment before selecting a manual winch for any proposed application.