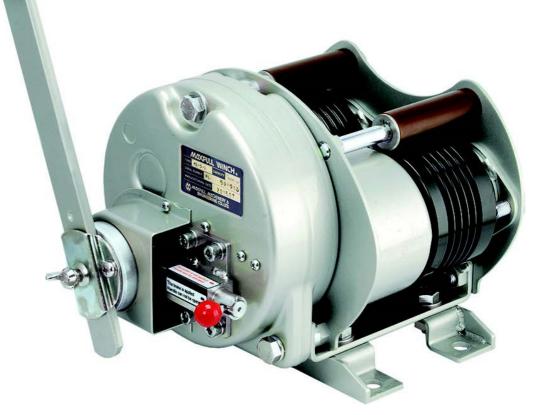

# **MAXPULL HAND WINCHES**

**DUEL DIRECTIONAL CAPSTAN WINCH WITH** 

**LATCHING OR MECHANICAL BRAKE** 

ME-5-500kg / ME-10-1,000kg

# **FEATURES INCLUDE**

- Grooved Twin Drum Improving Friction
- Two Brake Options L or B (see options)
- Pressure Roller Secures Rope to Drum
- Stable Pulling Power in Two Directions
- Pull in a Choice of One or Two Directions
- Compact and Lightweight Design

# **ADVANTAGES**

The MAXPULL name is renowned for quality of design, finish and long-life durability:

- Grooved Drum and Pressure Roller System
- Units can be fully overhauled see parts manual
- Melamine Resin Coating with Semi-Gloss Painted Finish