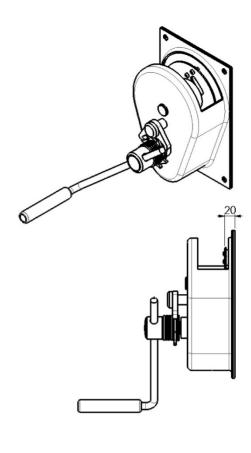

# **GEBUWIN HAND WINCHES**

SPUR GEAR WINCH - TL300-600

## **PRODUCT SPECIFICATIONS**

- Robust and Safe Hoisting Winch
- Static Safety Factor 4
- Load Pressure Brake with Double Rachet System
- Maintenance Free Bearings
- Adjustable Crank with Ergonomic Grip
- Cable Outlet Upwards
- Compliant with EN13157

### **TECHNICAL SPECIFICATIONS**

| TYPE         | MOUNTING              | MATERIAL FINISH    | REMARKS         |
|--------------|-----------------------|--------------------|-----------------|
| TL300-600 GR | Wall, 4x M8 Class 8.8 | Painted Finish     | RAL 7035 (Grey) |
| TL300-600 EV | Wall, 4x M8 Class 8.8 | Zinc-Plated Finish |                 |