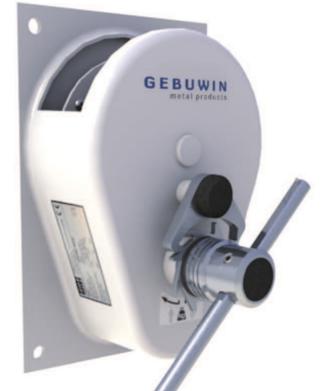

# **GEBUWIN HAND WINCHES**

SPUR GEAR WINCH - TL300-600

## **PRODUCT SPECIFICATIONS**

- Robust and Safe Hoisting Winch
- Static Safety Factor 4
- Load Pressure Brake with Double Rachet System
- Maintenance Free Bearings
- Adjustable Crank with Ergonomic Grip
- Cable Outlet Upwards
- Compliant with EN13157