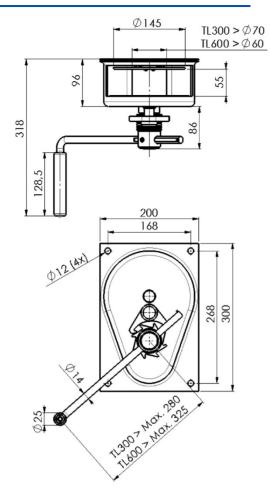

### **TECHNICAL SPECIFICATIONS**

| TYPE         | MOUNTING              | MATERIAL FINISH    | REMARKS         |
|--------------|-----------------------|--------------------|-----------------|
| TL300-600 GR | Wall, 4x M8 Class 8.8 | Painted Finish     | RAL 7035 (Grey) |
| TL300-600 EV | Wall, 4x M8 Class 8.8 | Zinc-Plated Finish |                 |

| MODEL | CAPACITY 1 <sup>ST</sup><br>CABLE LAYER<br>(kg) | CAPACITY<br>LAST CABLE<br>LAYER (kg) | MAXIMUM<br>CABLE<br>STORAGE (m) | DIAMETER<br>CABLE (mm) | MINIMUM<br>BREAKING LOAD<br>CABLE (KN) | TOTAL UNIT<br>WEIGHT (kg) |
|-------|-------------------------------------------------|--------------------------------------|---------------------------------|------------------------|----------------------------------------|---------------------------|
| TL300 | 300                                             | 172                                  | 35                              | 4                      | 9                                      | 10                        |
| TL600 | 600                                             | 336                                  | 12                              | 6                      | 18                                     | 11                        |