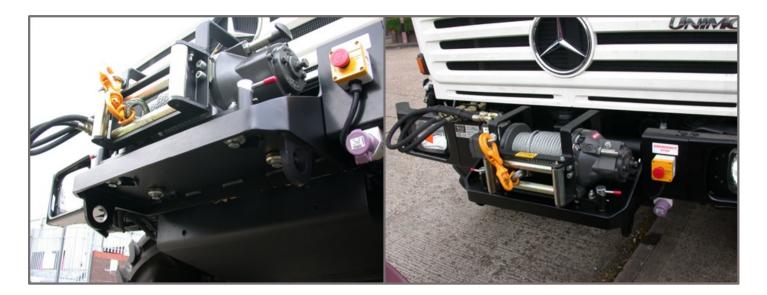

## **OPTIONS AND SPECIFICATIONS**

- **Optional Mounting Locations**
- Variety of Winch Options Including Electric or Hydraulic Units
- Fixed Mounting Points for Secure Fitting to Vehicle
- Lifting Aids for Easy Fixing and Removal of the Winch
- Winch Stowage Solution for use whilst in Transit