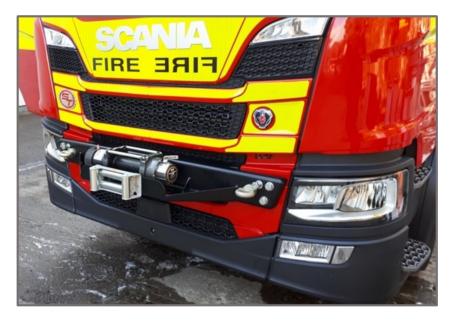

# **DEMOUNTABLE WINCH SYSTEMS**

# **A Winching Solution Without Impacting Vehicle Sensors**

Parking • Lane Detection • Assisted Braking