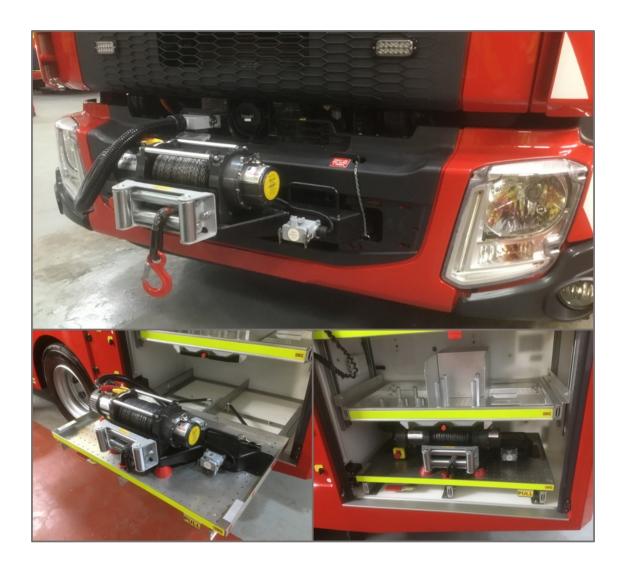

# **DEMOUNTABLE WINCH SYSTEMS**

# **A Winching Solution Without Impacting Vehicle Sensors**

Parking • Lane Detection • Assisted Braking

## **OPTIONS AND SPECIFICATIONS**

- **Optional Mounting Locations**
- Variety of Winch Options Including Electric or Hydraulic Units
- Fixed Mounting Points for Secure Fitting to Vehicle
- Lifting Aids for Easy Fixing and Removal of the Winch
- Winch Stowage Solution for use whilst in Transit